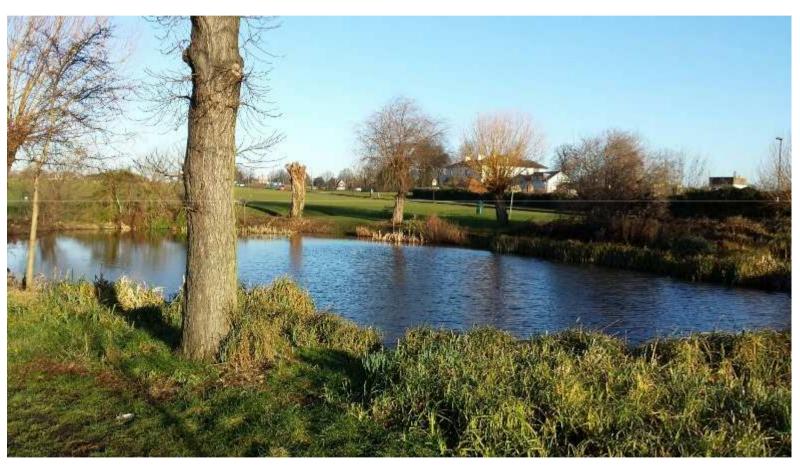

| £21,788 (incl VAT)              |
| 5.  | Sally Watson                  | Creation of 'bee bank' at Eliot Pits                                                                                                          | c.£750                          |
| 6.  | Eugene Kirk                   | Hare & Billet Pond enhancements                                                                                                               | £5,000                          |

#### St German's Place Bollards







## Small 'Scrape' Junction Shooters Hill and Prince of Wales Road



#### New interpretation signs



# Prince of Wales Pond installation of new islands



# Project Proposals for vote Creation of 'Bee bank' at Eliot Pits



#### Hare & Billet Pond enhancements