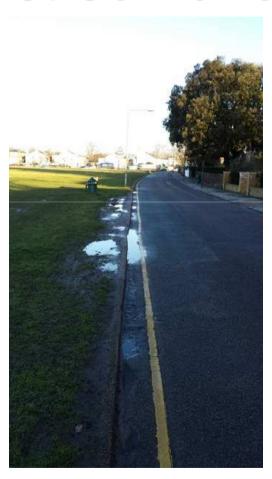

| £4,800 to £12,250<br>(excl VAT) |
| 4.  | Shirley Broughton             | Installation of five new planted islands in the Prince of<br>Wales pond                                                                       | £21,788 (incl VAT)              |
| 5.  | Sally Watson                  | Creation of 'bee bank' at Eliot Pits                                                                                                          | c.£750                          |
| 6.  | Eugene Kirk                   | Hare & Billet Pond enhancements                                                                                                               | £5,000                          |

#### St German's Place Bollards







## Small 'Scrape' Junction Shooters Hill and Prince of Wales Road



#### New interpretation signs



# Prince of Wales Pond installation of new islands



# Project Proposals for vote Creation of 'Bee bank' at Eliot Pits



#### Hare & Billet Pond enhancements