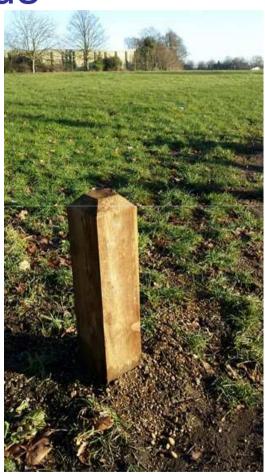

| £4,800 to £12,250<br>(excl VAT) |
| 4.  | Shirley Broughton             | Installation of five new planted islands in the Prince of<br>Wales pond                                                                       | £21,788 (incl VAT)              |
| 5.  | Sally Watson                  | Creation of 'bee bank' at Eliot Pits                                                                                                          | c.£750                          |
| 6.  | Eugene Kirk                   | Hare & Billet Pond enhancements                                                                                                               | £5,000                          |

#### St German's Place Bollards







## Small 'Scrape' Junction Shooters Hill and Prince of Wales Road



#### New interpretation signs



# Prince of Wales Pond installation of new islands



# Project Proposals for vote Creation of 'Bee bank' at Eliot Pits



#### Hare & Billet Pond enhancements