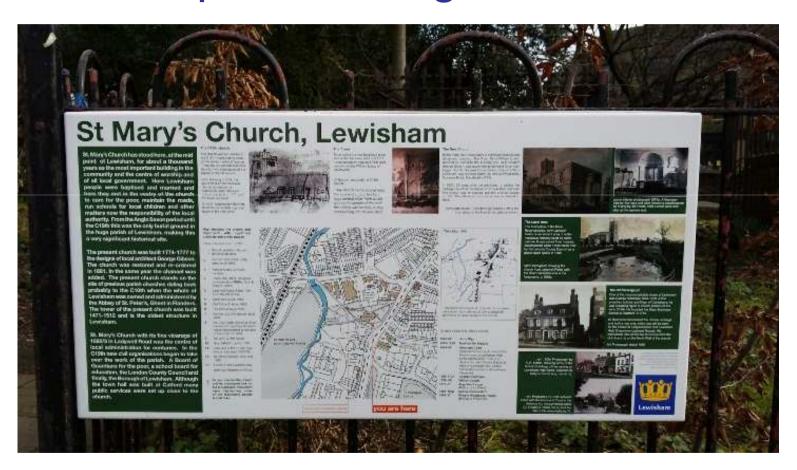

AT) |
| 4.  | Shirley Broughton             | Installation of five new planted islands in the Prince of<br>Wales pond                                                                       | £21,788 (incl VAT)              |
| 5.  | Sally Watson                  | Creation of 'bee bank' at Eliot Pits                                                                                                          | c.£750                          |
| 6.  | Eugene Kirk                   | Hare & Billet Pond enhancements                                                                                                               | £5,000                          |

#### St German's Place Bollards







## Small 'Scrape' Junction Shooters Hill and Prince of Wales Road



#### New interpretation signs



# Prince of Wales Pond installation of new islands



# Project Proposals for vote Creation of 'Bee bank' at Eliot Pits



#### Hare & Billet Pond enhancements