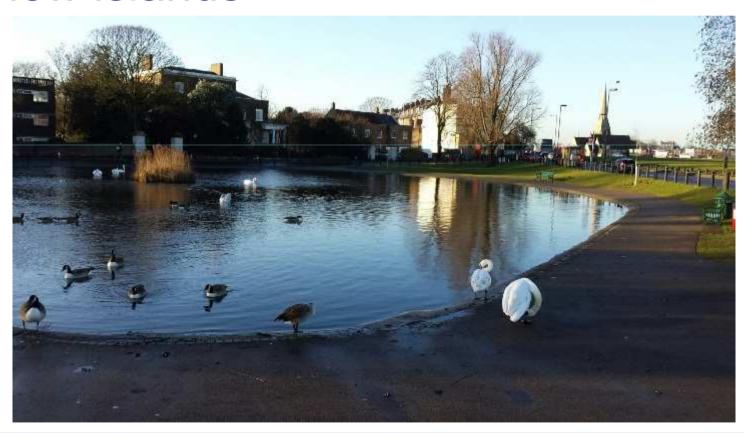

tion of five new planted islands in the Prince of<br>Wales pond                                                                       | £21,788 (incl VAT)              |
| 5.  | Sally Watson                  | Creation of 'bee bank' at Eliot Pits                                                                                                          | c.£750                          |
| 6.  | Eugene Kirk                   | Hare & Billet Pond enhancements                                                                                                               | £5,000                          |

#### St German's Place Bollards







## Small 'Scrape' Junction Shooters Hill and Prince of Wales Road



#### New interpretation signs



# Prince of Wales Pond installation of new islands



# Project Proposals for vote Creation of 'Bee bank' at Eliot Pits



#### Hare & Billet Pond enhancements