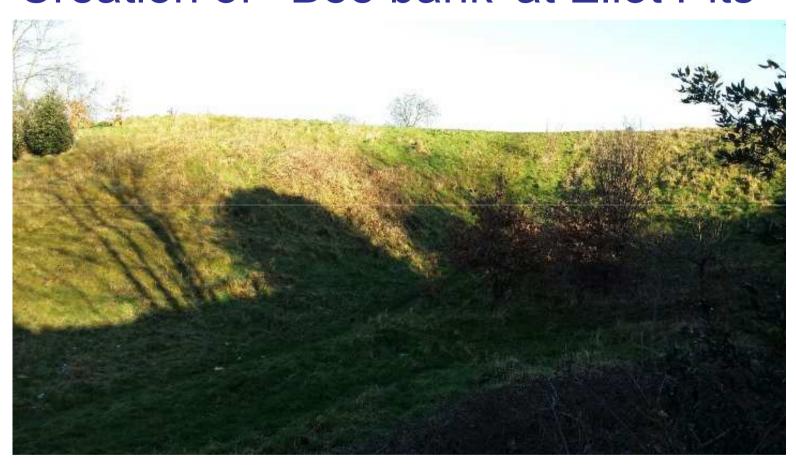

| £21,788 (incl VAT)              |
| 5.  | Sally Watson                  | Creation of 'bee bank' at Eliot Pits                                                                                                          | c.£750                          |
| 6.  | Eugene Kirk                   | Hare & Billet Pond enhancements                                                                                                               | £5,000                          |

#### St German's Place Bollards







## Small 'Scrape' Junction Shooters Hill and Prince of Wales Road



#### New interpretation signs



# Prince of Wales Pond installation of new islands



# Project Proposals for vote Creation of 'Bee bank' at Eliot Pits



#### Hare & Billet Pond enhancements