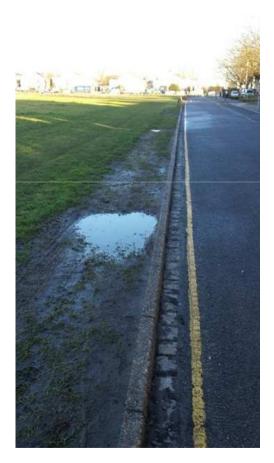

| £4,800 to £12,250<br>(excl VAT) |
| 4.  | Shirley Broughton             | Installation of five new planted islands in the Prince of<br>Wales pond                                                                       | £21,788 (incl VAT)              |
| 5.  | Sally Watson                  | Creation of 'bee bank' at Eliot Pits                                                                                                          | c.£750                          |
| 6.  | Eugene Kirk                   | Hare & Billet Pond enhancements                                                                                                               | £5,000                          |

#### St German's Place Bollards







## Small 'Scrape' Junction Shooters Hill and Prince of Wales Road



#### New interpretation signs



# Prince of Wales Pond installation of new islands



# Project Proposals for vote Creation of 'Bee bank' at Eliot Pits



#### Hare & Billet Pond enhancements